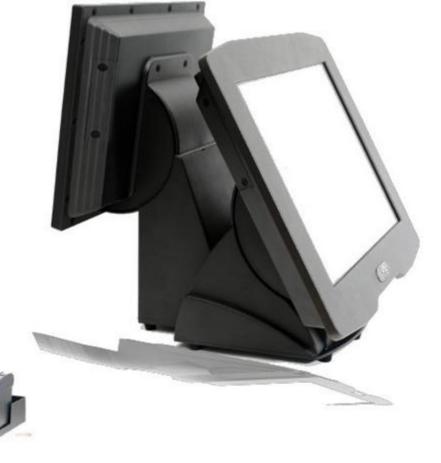

Achieve more with the DUAL TTI 650.

Various mounting ability for versatility and convenience

Providing Superior User Safety and Peace of Mind.

The Dual TTI 650 provides enhanced security features such as concealed mounting hardware and internal cable management, along side an elegant design, giving your point-of -sale hardware a professional and state of the art finish.