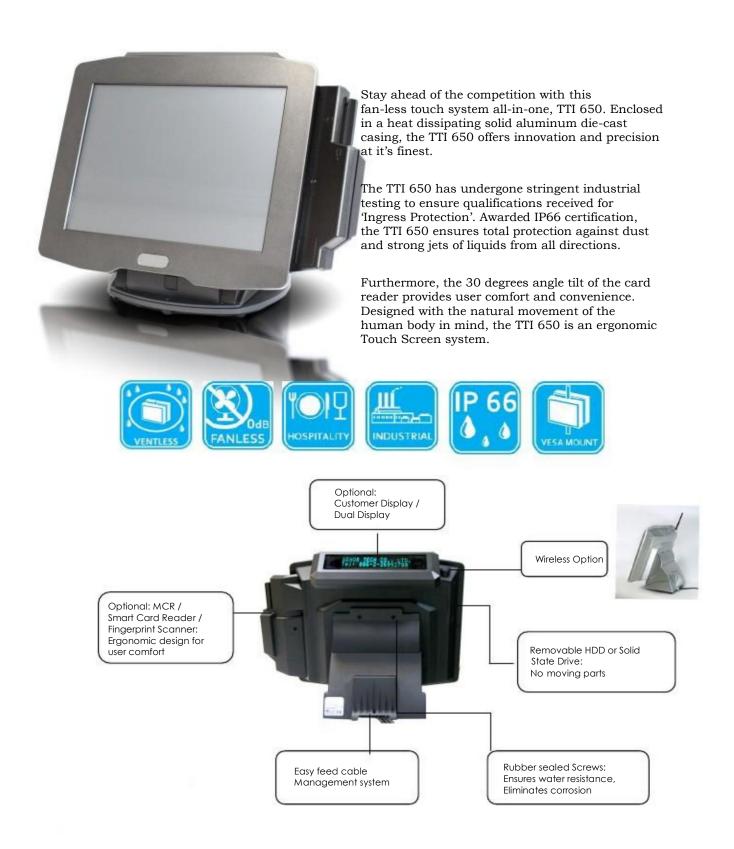

## The TTI 650 is a Mix of Contemporary Design and Great Functionality

Touchscreen Technologies Inc. 15838 SW Upper Boones Ferry Rd. Lake Oswego, Oregon 97035

Phone: 877 650-8247 Fax: 503 624-6890

sales@touchtechinc.com www.touchtechinc.com