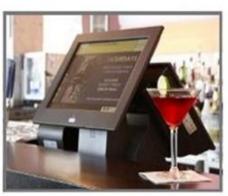

## The POS 650 is a Mix of Contemporary Design and Great Functionality

Stay ahead of the competition with this fan-less touch system all-in-one, POS 650. Enclosed in a heat dissipating solid aluminum die-cast casing, the POS 650 offers innovation and precision at it's finest.

The POS 650 has undergone stringent industrial testing to ensure qualifications received for 'Ingress Protection'. Awarded IP66 certification, the POS 650 ensures total protection against dust and strong jets of liquids from all directions.

Furthermore, the 30 degrees angle tilt of the card reader provides user comfort and convenience. Designed with the natural movement of the human body in mind, the POS 650 is an ergonomic Touch Screen system.