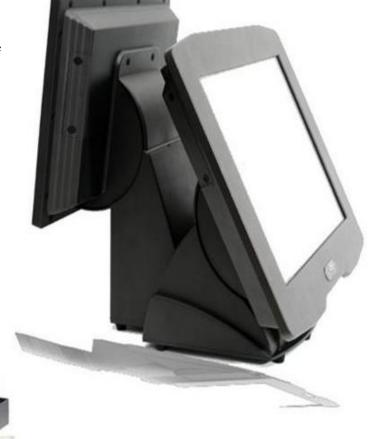

Furthermore, the 30 degrees angle tilt of the card reader provides user comfort and convenience. Designed with the natural movement of the human body in mind, the POS 650 is an ergonomic Touch Screen system.