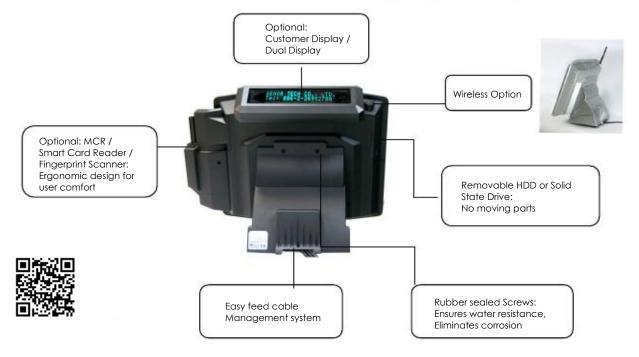

The POS 650 has undergone stringent industrial testing to ensure qualifications received for 'Ingress Protection'. Awarded IP66 certification, the POS 650 ensures total protection against dust and strong jets of liquids from all directions.

Furthermore, the 30 degrees angle tilt of the card reader provides user comfort and convenience. Designed with the natural movement of the human body in mind, the POS 650 is an ergonomic Touch Screen system.